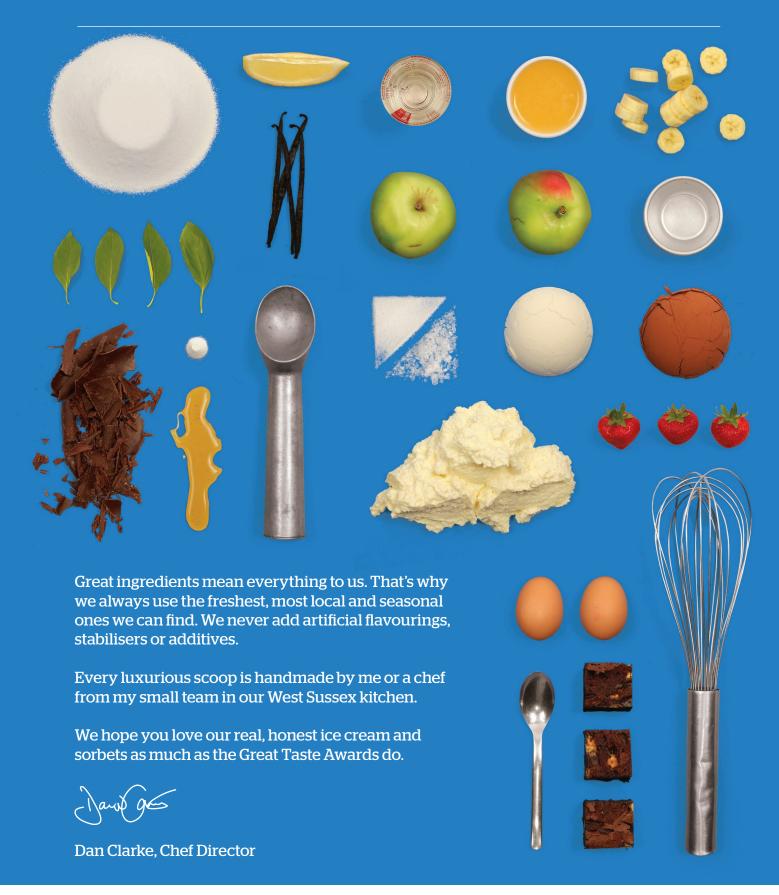

## Award-winning ice cream & sorbet handcrafted by chefs

Award-winning ice cream & sorbet handcrafted by chefs

| Ice cream                            |                 | 4.5 ltr Napoli | <b>GT</b> awards               |
|--------------------------------------|-----------------|----------------|--------------------------------|
| Vanilla                              |                 |                |                                |
| Double chocolate brownie             |                 |                |                                |
| Banana & caramel                     |                 |                |                                |
| Strawberries & cream                 |                 |                |                                |
| Lemon meringue                       |                 |                |                                |
| Rum & raisin                         |                 |                |                                |
| Salted caramel                       |                 |                | $\overset{\wedge}{\swarrow}$   |
| Marmalade & honeycomb                |                 |                |                                |
| Mint chocolate                       |                 |                |                                |
| Stem ginger & honey                  |                 |                |                                |
| Coffee & cream                       |                 |                | $\stackrel{\wedge}{\boxtimes}$ |
| Cherry & dark chocolate              |                 |                |                                |
| Toffee apple                         |                 |                |                                |
| Brighton rock                        |                 |                |                                |
| Peanut butter                        |                 |                |                                |
| Sussex gingerbread                   |                 |                | **                             |
| Tutti frutti                         |                 |                |                                |
| Passion fruit ripple                 |                 |                |                                |
| Biscoff                              |                 |                |                                |
| Chocolate chip cookie dough          |                 |                |                                |
| Sorbet                               | 2.25 ltr Napoli |                | GT awards                      |
| Passion fruit sorbet                 |                 |                | $\overleftrightarrow$          |
| Raspberry sorbet                     |                 |                | ***                            |
| Apple & basil sorbet                 |                 |                | x                              |
| Mango & lime sorbet                  |                 |                |                                |
| All of our prices exclude VAT @ 20%. |                 |                |                                |